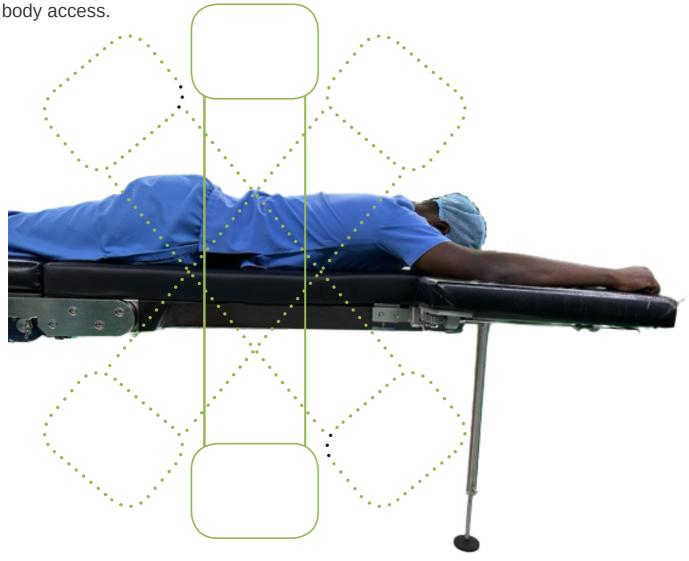

## Why Carbon Fiber?

The Surgical Table is made of maximum of metals which will block much of the imaging and it interrupts the C arm machine accessibility, to over come this, the usage of Carbon Fiber makes surgical table more convenient. It makes quality success in the operating Achieve the best patient positioning and around the patient

Staff can get better safety, low dose radiation with good image convenient access to all range of patients and it provides a 360° range of imaging flexibility and compatible for CT, O Arm, 3D C Arm, and 2D C Arm.