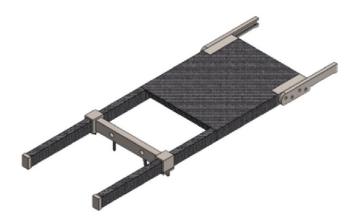

## **Extension Plate**

#### Multipurpose, Carbon Fiber Extension

- Attaches To the Side rail, Round/ square socket coupling, hook/ coupling point system or any customizable attaches to the table.
- **Radiolucency** 360° Pad 50mm / 80mm (optional) Detachable floor support for added stability if preferred.
- **Dimensions** Standard & (L x W) customizable.
- **Capacity** in normal orientation: 353 lbs. (when complying with the conditions that apply to the operating table).
- Type of Material Carbon fiber/ Stainless steel.
- **Applications** Ortho / Traumatology, Neuro / Spine, Cardiovascular, Urology, ERCP /Gastroenterology etc.
- Surface Glassy or Matte.

#### Paediatric, Carbon Fiber Extension

- Attaches To the Side rail, Round/ square socket coupling, hook/ coupling point system or any customizable attaches to the table.
- **Radiolucency** 360° Pad 50mm / 80mm (optional) Detachable floor support for added stability if preferred.
- Dimensions Standard & (L x W) customizable.
- **Capacity** in normal orientation: 353 lbs. (when complying with the conditions that apply to the operating table).
- Type of Material Carbon fiber/ Stainless steel.
- **Applications** Ortho / Traumatology, Neuro / Spine, Cardiovascular, Urology, ERCP / Gastroenterology etc.
- Surface Glassy or Matte.