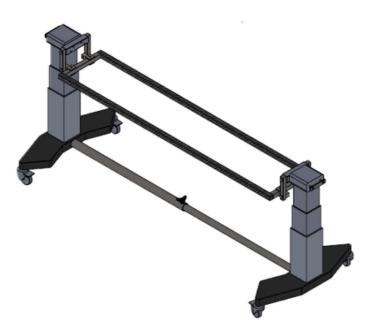

#### I Base Carbon Fiber Spine system

#### **Carbon Fiber Spine Rail Top**

#### **Technical Specification:**

Patient Weight Capacity - 227 kg (even load)

Retractable 'I' Base (Length) - 1750 mm to 275 mm (±10mm)

Retractable 'I' Base (Width) - 830mm (±10mm)

Radiolucent Spinal rail top width x length

- 430mm x 2130 (±10mm)

Emergency safety circuit - Enabled

Table Up/down - 850mm to 1200mm Electronically adjustable (±10mm)

Trendelenburg / Reverse Trendelenburg - 10° Electronically adjustable (±2°)

Casters - 4 no's (With brake)

Hand control (Remote) - Up/Down and Trendelenburg/Reverse Trendelenburg

\*\*The specification is subject to change without any prior notice Suitable for Navigation system and Allen spine frame accessories are compatible with this system.