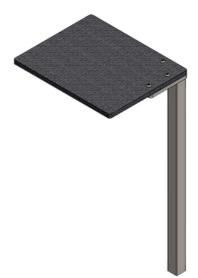

## **Extension Plate**

#### Multipurpose, Carbon Fiber Extension

- Attaches To the Side rail, Round/ square socket coupling, hook/ coupling point system or any customizable attaches to the table.
- **Radiolucency** 360° Pad 50mm / 80mm (optional) Detachable floor support for added stability if preferred.
- **Dimensions** Standard & (L x W) customizable.
- **Capacity** in normal orientation: 353 lbs. (when complying with the conditions that apply to the operating table).
- Type of Material Carbon fiber/ Stainless steel.
- **Applications** Ortho / Traumatology, Neuro / Spine, Cardiovascular, Urology, ERCP /Gastroenterology etc.
- Surface Glassy or Matte.

#### Paediatric, Carbon Fiber Extension

- Attaches To the Side rail, Round/ square socket coupling, hook/ coupling point system or any customizable attaches to the table.
- **Radiolucency** 360° Pad 50mm / 80mm (optional) Detachable floor support for added stability if preferred.
- Dimensions Standard & (L x W) customizable.
- **Capacity** in normal orientation: 353 lbs. (when complying with the conditions that apply to the operating table).
- Type of Material Carbon fiber/ Stainless steel.
- **Applications** Ortho / Traumatology, Neuro / Spine, Cardiovascular, Urology, ERCP / Gastroenterology etc.
- Surface Glassy or Matte.