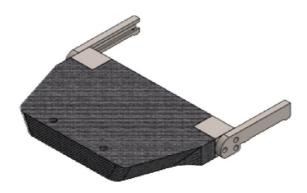

## **Cervical Device**

#### Cervical, Carbon Fiber Extension

- Attaches To the Side rail, Round/ square socket coupling, hook/ coupling point system or any customizable attaches to the table.
- **Radiolucency** 360° Pad 50mm / 80mm (optional) Detachable floor support for added stability if preferred.
- Dimensions Standard & (L x W) customizable.
- **Capacity** in normal orientation: 353 lbs. (when complying with the conditions that apply to the operating table).
- Type of Material Carbon fiber/ Stainless steel/ Aluminium.
- **Applications** Cervical anterior and posterior procedure (traction provision inbuilt) Suitable for Mayfield, Doro, Sugita, all type of standard skull clamp/horseshoe.
- Surface Glassy or Matte.