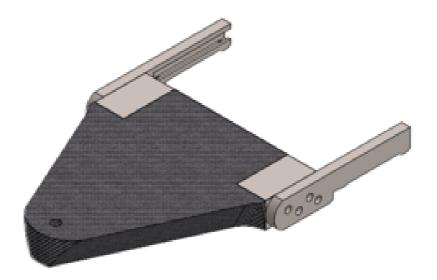

## Pelvis seat, Radiolucent Extension (wide)

- Attaches To the Side rail, Round/ square socket coupling, hook/ coupling point system or any customizable attaches to the table.
- Radiolucency 360°
- Dimensions Standard & (L x W) customizable.
- Perineal Post Socket 2no's Pad 50mm/80mm (Optional)
- Type of Material Carbon fiber/ Stainless steel.
- Applications Ortho/Traumatology.
- Surface Glassy or Matte.

## Pelvis seat, Radiolucent Extension (Narrow)

- Attaches To the Side rail, Round/ square socket coupling, hook/ coupling point system or any customizable attaches to the table.
- Radiolucency 360°
- Dimensions Standard & (L x W) customizable.
- Perineal Post Socket 1no's Pad 50mm/80mm (Optional)
- Type of Material Carbon fiber/ Stainless steel.
- Applications Ortho/Traumatology.
- Surface Glassy or Matte.