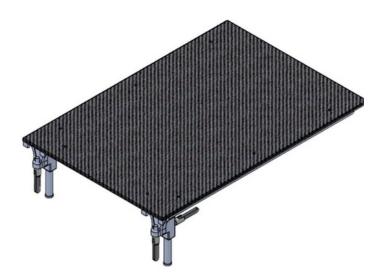

## Pelvis seat, Radiolucent Extension (wide)

- Attaches To the Side rail, Round/ square socket coupling, hook/ coupling point system or any customizable attaches to the table.
- Radiolucency 360°
- Dimensions Standard & (L x W) customizable.
- Perineal Post Socket 2no's Pad 50mm/80mm (Optional)
- Type of Material Carbon fiber/ Stainless steel.
- Applications Ortho/Traumatology.
- Surface Glassy or Matte.

## Pelvis seat, Radiolucent Extension (Narrow)

- Attaches To the Side rail, Round/ square socket coupling, hook/ coupling point system or any customizable attaches to the table.
- Radiolucency 360°
- Dimensions Standard & (L x W) customizable.
- Perineal Post Socket 1no's Pad 50mm/80mm (Optional)
- Type of Material Carbon fiber/ Stainless steel.
- Applications Ortho/Traumatology.
- Surface Glassy or Matte.