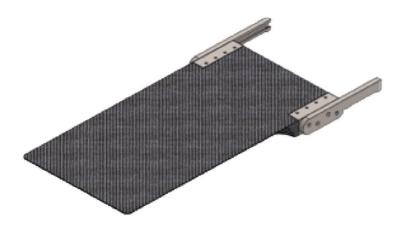

#### Multipurpose, Carbon Fiber Extension

- Attaches To the Side rail, Round/ square socket coupling, hook/ coupling point system or any customizable attaches to the table.
- **Radiolucency** 360° Pad 50mm / 80mm (optional) Detachable floor support for added stability if preferred.
- **Dimensions** Standard & (L x W) customizable.
- **Capacity** in normal orientation: 353 lbs. (when complying with the conditions that apply to the operating table).
- Type of Material Carbon fiber/ Stainless steel.
- **Applications** Ortho / Traumatology, Neuro / Spine, Cardiovascular, Urology, ERCP /Gastroenterology etc.
- Surface Glassy or Matte.