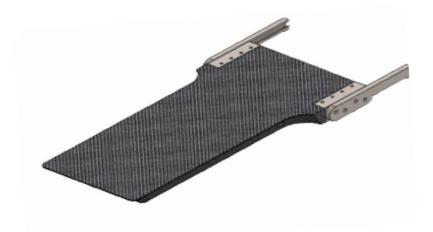

#### Paediatric, Carbon Fiber Extension

- Attaches To the Side rail, Round/ square socket coupling, hook/ coupling point system or any customizable attaches to the table.
- **Radiolucency** 360° Pad 50mm / 80mm (optional) Detachable floor support for added stability if preferred.
- Dimensions Standard & (L x W) customizable.
- **Capacity** in normal orientation: 353 lbs. (when complying with the conditions that apply to the operating table).
- Type of Material Carbon fiber/ Stainless steel.
- **Applications** Ortho / Traumatology, Neuro / Spine, Cardiovascular, Urology, ERCP / Gastroenterology etc.
- Surface Glassy or Matte.