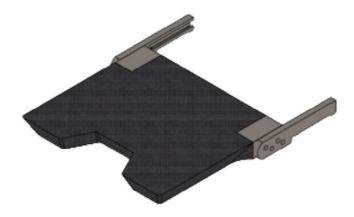

## Pelvis seat, Radiolucent Extension (wide)

- Attaches To the Side rail, Round/ square socket coupling, hook/ coupling point system or any customizable attaches to the table.
- Radiolucency 360°
- Dimensions Standard & (L x W) customizable.
- Perineal Post Socket 2no's Pad 50mm/80mm (Optional)
- Type of Material Carbon fiber/ Stainless steel.
- Applications Ortho/Traumatology.
- Surface Glassy or Matte.

## Pelvis seat, Radiolucent Extension (Narrow)

- Attaches To the Side rail, Round/ square socket coupling, hook/ coupling point system or any customizable attaches to the table.
- Radiolucency 360°
- Dimensions Standard & (L x W) customizable.
- Perineal Post Socket 1no's Pad 50mm/80mm (Optional)
- Type of Material Carbon fiber/ Stainless steel.
- Applications Ortho/Traumatology.
- Surface Glassy or Matte.