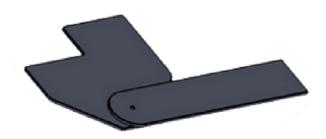

## **Extension Plate**

#### Multipurpose, Carbon Fiber Extension

- Attaches To the Side rail, Round/ square socket coupling, hook/ coupling point system or any customizable attaches to the table.
- **Radiolucency** 360° Pad 50mm / 80mm (optional) Detachable floor support for added stability if preferred.
- **Dimensions** Standard & (L x W) customizable.
- **Capacity** in normal orientation: 353 lbs. (when complying with the conditions that apply to the operating table).
- Type of Material Carbon fiber/ Stainless steel.
- **Applications** Ortho / Traumatology, Neuro / Spine, Cardiovascular, Urology, ERCP /Gastroenterology etc.
- Surface Glassy or Matte.